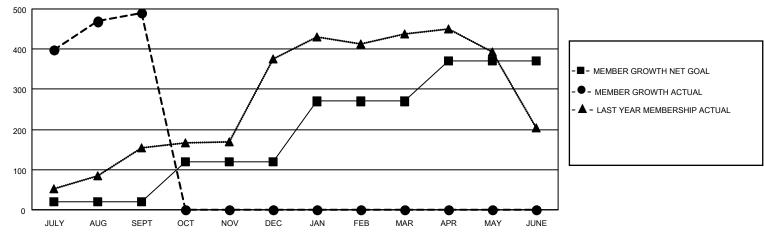

## GOALS AND ACTUAL MEMBERS CUMULATIVE

| DROPPED CLUBS: 2 |    | 39 CLUBS OF 84 ADDED 1 OR<br>MORE NEW MEMBERS | GENDER DISTRIBUTION             |                |  |
|------------------|----|-----------------------------------------------|---------------------------------|----------------|--|
|                  |    | MORE NEW MEMBERS                              | MALE                            | 1,619 (62.82%) |  |
|                  |    |                                               | FEMALE                          | 958 (37.18%)   |  |
| DROPPED MEMBERS  |    |                                               | NON BINARY                      | 0 (0.00%)      |  |
|                  |    |                                               | PREFER NOT TO ANSWER            | 0 (0.00%)      |  |
| DECEASED         | 3  |                                               |                                 | ,              |  |
| CLUB CANCELLED   | 15 | CLICK HERE FOR CUMULATIVE                     | TOTAL FAMILY UNIT MEMBERS 1,685 |                |  |
| OTHER            | 25 | MEMBERSHIP DATA                               |                                 |                |  |
| TOTAL            | 43 |                                               | FAMILY MEMBERS PAYING HAL       | _F DUES 921    |  |
|                  |    |                                               |                                 |                |  |