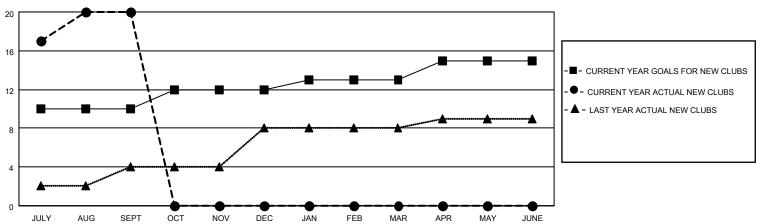

MONTHLY MEMBERSHIP PROGRESS REPORT

LOCATION INDIA District 320 B Results as of: 9/30/2021

| Clubs RESULTS FOR 2021-2022 |    |    |   | Members RESULTS FOR 2021-2022 |     |     |    |
|-----------------------------|----|----|---|-------------------------------|-----|-----|----|
|                             |    |    |   |                               |     |     |    |
| JULY/AUG/SEPT               | 10 | 20 | 2 | JULY/AUG/SEPT                 | 20  | 545 | 43 |
| OCT/NOV/DEC                 | 2  | 0  | 0 | OCT/NOV/DEC                   | 100 | 0   | 0  |
| JAN/FEB/MAR                 | 1  | 0  | 0 | JAN/FEB/MAR                   | 150 | 0   | 0  |
| APR/MAY/JUNE                | 2  | 0  | 0 | APR/MAY/JUNE                  | 100 | 0   | 0  |

## GOALS AND ACTUAL NEW CLUBS CUMULATIVE



## GOALS AND ACTUAL MEMBERS CUMULATIVE



| DROPPED CLUBS: 2 |    | 39 CLUBS OF 84 ADDED 1 OR<br>MORE NEW MEMBERS | GENDER DISTRIBUTION             |                |  |
|------------------|----|-----------------------------------------------|---------------------------------|----------------|--|
|                  |    | MORE NEW MEMBERS                              | MALE                            | 1,619 (62.82%) |  |
|                  |    |                                               | FEMALE                          | 958 (37.18%)   |  |
| DROPPED MEMBERS  |    |                                               | NON BINARY                      | 0 (0.00%)      |  |
|                  |    |                                               | PREFER NOT TO ANSWER            | 0 (0.00%